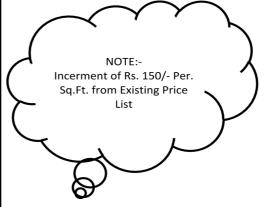

## Note:-

- 1. Payment Should be made in favour of M/s CITYCON BUILDWEL PVT. LTD. By cheque/ DD/PO at any schedule bank in NCR
- 2. Company reserves the rights to change the prices without notice. Prices ruling on the date of booking shall be applicable.
- 3. GST, Registration, Stamp Duty & other charges, as applicable, would be payable by the allottee.
- 4. Acceptance of application form is solely based on the companies discretion.
- 5. All specifications, designs, layout, condition are only indicative & can be changes at the discretion of the builder/ architect or any other competnt authority.
- 6. Tower A, B (20 Floors) and Tower C, D (19 Floors).